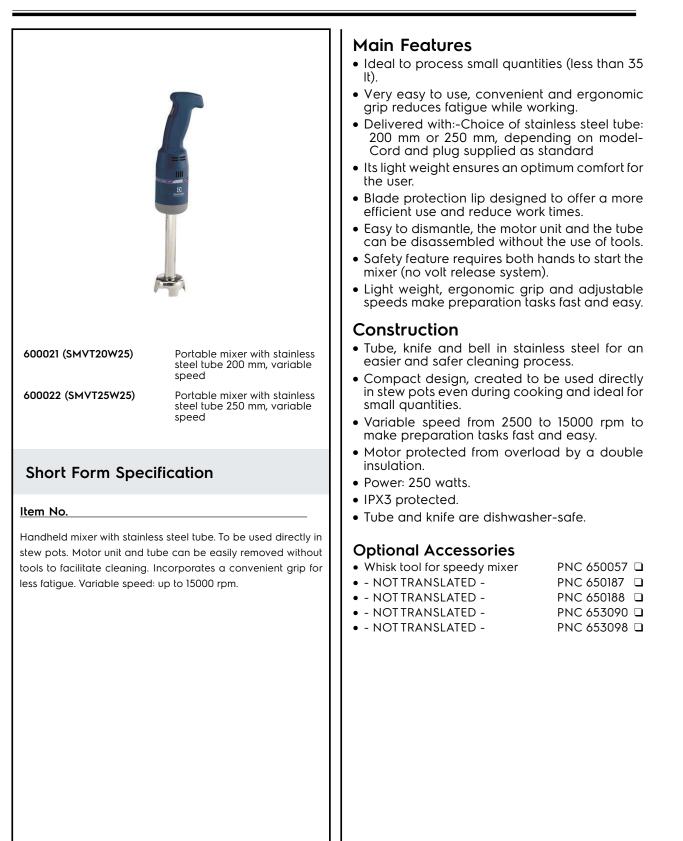

Hand held Mixers Speedy Mixer portable mixer 250 W Variable speed with Stainless Steel Tube

| MODEL # |  |  |
|---------|--|--|
| NAME #  |  |  |
| SIS #   |  |  |

## Hand held Mixers Speedy Mixer portable mixer 250 W Variable speed with Stainless Steel Tube

| ec | tr | ic   |
|----|----|------|
|    |    |      |
|    | ec | ectr |

| Supply voltage:<br>Electrical power max.:<br>Total Watts: | 230 V/1N ph/50 Hz<br>0.25 kW<br>0.25 kW |
|-----------------------------------------------------------|-----------------------------------------|
| Key Information:                                          |                                         |
| External dimensions, Width:                               | 110 mm                                  |
| External dimensions, Depth:                               | 75 mm                                   |
| External dimensions, Height:                              |                                         |
| 600021 (SMVT20W25)                                        | 470 mm                                  |
| 600022 (SMVT25W25)                                        | 520 mm                                  |
| Shipping weight:                                          |                                         |
| 600021 (SMVT20W25)                                        | 1.83 kg                                 |
| 600022 (SMVT25W25)                                        | 1.88 kg                                 |
|                                                           |                                         |