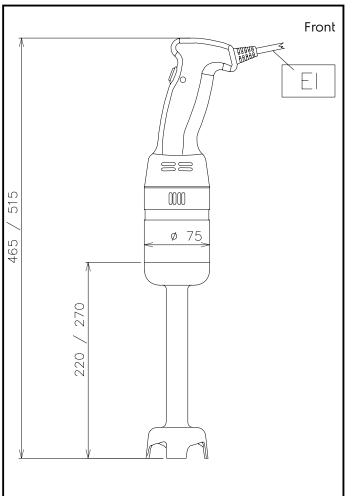

## Hand held Mixers Speedy Mixer portable mixer 250 W Variable speed with Stainless Steel Tube

| ec | tr | ic   |
|----|----|------|
|    |    |      |
|    | ec | ectr |

| Supply voltage:<br>Electrical power max.:<br>Total Watts: | 230 V/1N ph/50 Hz<br>0.25 kW<br>0.25 kW |
|-----------------------------------------------------------|-----------------------------------------|
| Key Information:                                          |                                         |
| External dimensions, Width:                               | 110 mm                                  |
| External dimensions, Depth:                               | 75 mm                                   |
| External dimensions, Height:                              |                                         |
| 600021 (SMVT20W25)                                        | 470 mm                                  |
| 600022 (SMVT25W25)                                        | 520 mm                                  |
| Shipping weight:                                          |                                         |
| 600021 (SMVT20W25)                                        | 1.83 kg                                 |
| 600022 (SMVT25W25)                                        | 1.88 kg                                 |
|                                                           |                                         |

EI = Electrical inlet (power)

Hand held Mixers Speedy Mixer portable mixer 250 W Variable speed with Stainless Steel Tube The company reserves the right to make modifications to the products without prior notice. All information correct at time of printing.